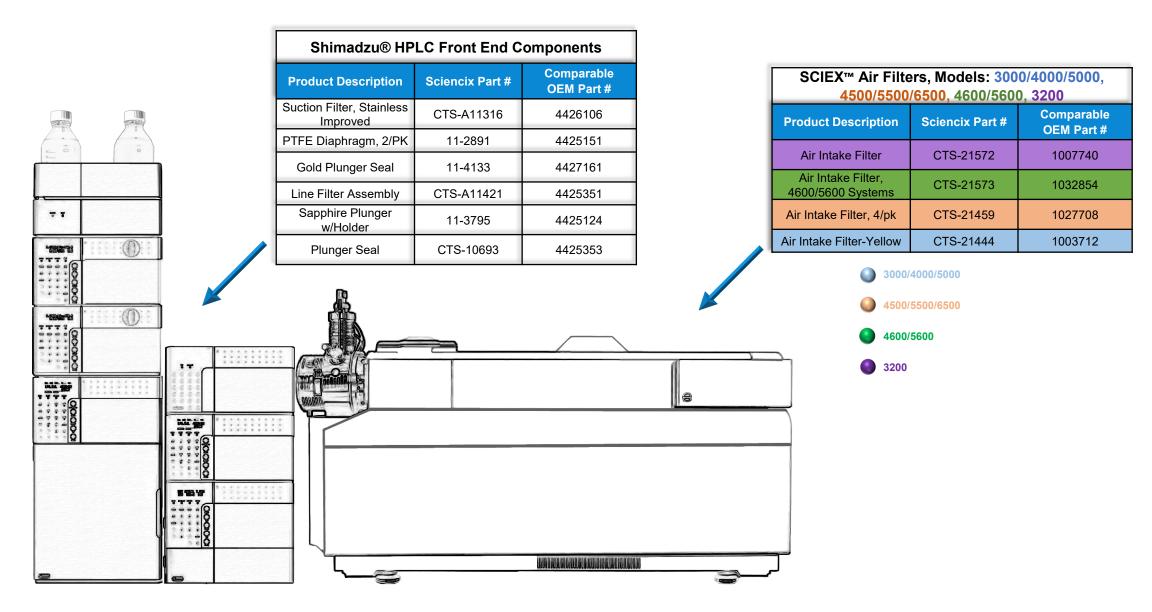

## SCIEX™ LCMS

| SCIEX™ Source Components           |                    |                          |  |
|------------------------------------|--------------------|--------------------------|--|
| Product Description                | Sciencix<br>Part # | Comparable<br>OEM Part # |  |
| TIS Capillary Electrode            | 33-1034            | 025392                   |  |
| 1/16" Union for TIS Probe and APCI | CTS-21137          | 025348,<br>5045984       |  |
| 1/16" Short Hex PEEK™ Fitting      | CTS-21134          | 5053804                  |  |
| O-Ring (3/16" ID X 1/16", Viton™)  | CTS-21173          | 003403                   |  |
| O-Ring, Viton™ (5.3 ID X 1.77W)    | CTS-21523          | 017809                   |  |
| TIS Capillary Electrode            | CTS-21212          | 018782                   |  |
| APCI Electrode                     | CTS-21102          | 025388                   |  |
| Spring, Turbo V™ Source            | CTS-21189          | 026626                   |  |
| Rotor Seal                         | CTS-21309          | 4465678                  |  |

## SCIEX™ LCMS PM Kits

| DESCRIPTION               | Sciencix Part # | Comparable OEM Part # |
|---------------------------|-----------------|-----------------------|
| PM Kit, LC-20AD/AB        | CTS-21822       | 4444114               |
| PM Kit (4500, 5500, 6500) | CTS-21568       | 5054105               |
| PM Kit, LC-20AD           | CTS-21771       | 4443034               |
| PM Kit, MS                | CTS-21286       | 5058495               |
| PM Kit, 4000, 5000        | CTS-21445       | 028447                |
| Electrode Turbo Kit, MS   | CTS-21500       | 5058491               |