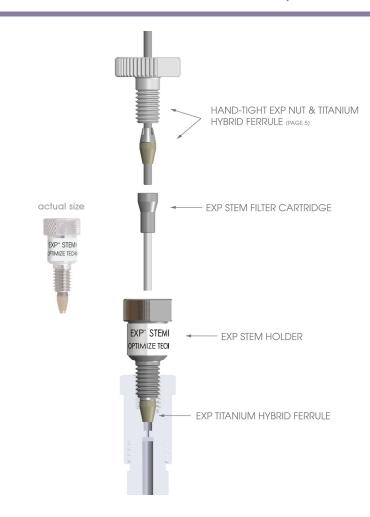

The EXP Stem Filter features a choice of frit porosities integrated with our patented auto-adjusting stem for repeated ZDV connections with any 10-32 port. The entire filter stem and reusable holder are only slightly larger than a standard HPLC fitting. This slim architecture allows it to easily fit into crowded instrument compartments, tightly spaced injection ports, and anywhere else you need an extra level of protection against clogging and contamination. The EXP Stem Filter is an ideal solution to protect expensive UHPLC columns, injectors, autosamplers, and MS electrospray tips without extra-column effects.

When tightened by hand, the EXP Stem Filter seals to 8,700+ psi. The reusable holder hardware also incorporates wrench flats to enable flawless sealing to 20,000+ psi (1,400 bar). The EXP Stem Filter is the ultimate low-impact protection for your expensive UHPLC and MS equipment, assuring trouble-free performance so you can concentrate on the data, not troubleshooting.